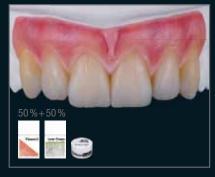

O LIMITATIONS - MILLED MONOLITHIC; HAND-CRAFTED

DT Federico Presicci, Dental Laboratory Antonio Lazetera, Savona, Italy







The pre-colored Prettau® 2 Dispersive® structure is further individualized through manual infiltration with Colour Liquid Prettau® 2 Aquarell A2, B3 and intensive colors. With a built-in shade gradient, color infiltration only enhances the natural esthetic.







The tooth aspect of the sintered structure is accentuated with ICE 3D Stains by Enrico Steger.







Roots and base gingiva are designed with a wash bake with ICE Ceramics Dentine Yellow, Transpa Neutral and Tissue 6.







The gingiva is further elaborated with various tissue masses and Transpa 3. Shades effects are thus incorporated.







The gingiva form is now shaped with Tissue 2, 3 and 6.







The shape is finalized with a correction bake and glaze.





Hand-crafted Prettau® 2 Dispersive® structure, veneered in the gingival area.



## **NEW!** PRETTAU® 2 DISPERSIVE®

- Pre-colored zirconia with a natural color gradient, optimal flexural strength and particularly high translucency
- No limitations! Ideal for monolithic full arch bridges, but also for single crowns, inlays, onlays, veneers, bars and multi-unit bridges (reduced or monolithic)
- No ceramic chipping (thanks to monolithic design), no abrasion of the antagonist
- Can be characterized individually for each patient with Colour Liquid Prettau® 2 Aquarell intensive colors, ICE Ceramics and ICE 3D Stains by Enrico Steger



#### **HUMAN ZIRCONIUM TECHNOLOGY**

Zirkonzahn USA Inc. – Phone +1 800 989 8931 – Phone +1 678 4