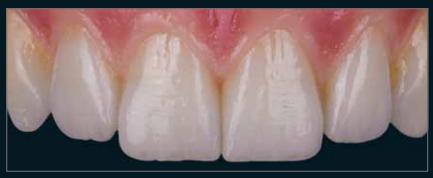

# PRETTAU® 2 DISPERSIVE® — INDIVIDUALLY COLORED AND VENEERED IN THE GINGIVAL AREA

NO LIMITATIONS - MILLED MONOLITHIC; HAND-CRAFTED

DT Federico Presicci, Dental Laboratory Antonio Lazetera, Savona, Italy

Hand-crafted Prettau® 2 Dispersive® structure, veneered in the gingival area.