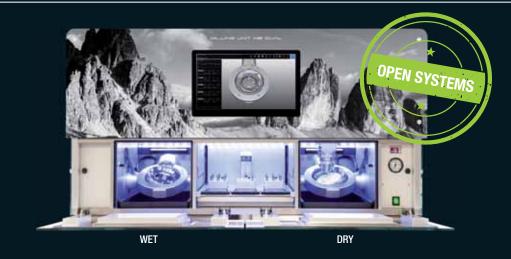

#### NEW! M2 DUAL WET HEAVY METAL MILLING UNIT

ONE MACHINE, TWO MILLING CHAMBERS

FOR SEQUENTIAL WET AND DRY PROCESSING WITHOUT IN-BETWEEN CLEANING