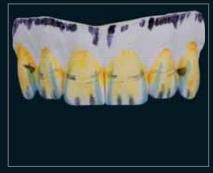

The tooth aspect of the sintered structure is accentuated with ICE 3D Stains by Enrico Steger.

Roots and base gingiva are designed with a wash bake with ICE Ceramics Dentine Yellow, Transpa Neutral and Tissue 6.

The gingiva is further elaborated with various tissue masses and Transpa 3. Shades effects are thus incorporated.

The gingiva form is now shaped with Tissue 2, 3 and 6.

The shape is finalized with a correction bake and glaze.