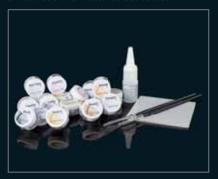

The pre-colored Prettau® 2 Dispersive® structure is further individualized through manual infiltration with Colour Liquid Prettau® 2 Aquarell A2, B3 and intensive colors. With a built-in shade gradient, color infiltration only enhances the natural esthetic.

The tooth aspect of the sintered structure is accentuated with ICE 3D Stains by Enrico Steger.

Roots and base gingiva are designed with a wash bake with ICE Ceramics Dentine Yellow, Transpa Neutral and Tissue 6.

The gingiva is further elaborated with various tissue masses and Transpa 3. Shades effects are thus incorporated.

The gingiva form is now shaped with Tissue 2, 3 and 6.

The shape is finalized with a correction bake and glaze.