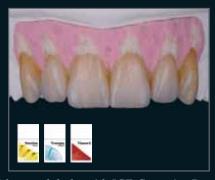

The pre-colored Prettau® 2 Dispersive® structure is further individualized through manual infiltration with Colour Liquid Prettau® 2 Aquarell A2, B3 and intensive colors. With a built-in shade gradient, color infiltration only enhances the natural esthetic.