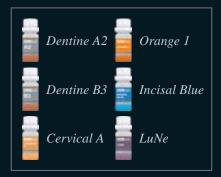

The pre-colored Prettau® 2 Dispersive® structure is further individualized through manual infiltration with Colour Liquid Prettau® 2 Aquarell A2, B3 and intensive colors. With a built-in shade gradient, color infiltration only enhances the natural esthetic.

The tooth aspect of the sintered structure is accentuated with ICE 3D Stains by Enrico Steger.

Roots and base gingiva are designed with a wash bake with ICE Ceramics Dentine Yellow, Transpa Neutral and Tissue 6.