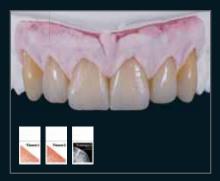

The pre-colored Prettau® 2 Dispersive® structure is further individualized through manual infiltration with Colour Liquid Prettau® 2 Aquarell A2, B3 and intensive colors. With a built-in shade gradient, color infiltration only enhances the natural esthetic.

The tooth aspect of the sintered structure is accentuated with ICE 3D Stains by Enrico Steger.

Roots and base gingiva are designed with a wash bake with ICE Ceramics Dentine Yellow, Transpa Neutral and Tissue 6.