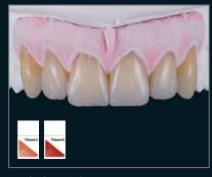

The pre-colored Prettau® 2 Dispersive® structure is further individualized through manual infiltration with Colour Liquid Prettau® 2 Aquarell A2, B3 and intensive colors. With a built-in shade gradient, color infiltration only enhances the natural esthetic.

The tooth aspect of the sintered structure is accentuated with ICE 3D Stains by Enrico Steger.

Roots and base gingiva are designed with a wash bake with ICE Ceramics Dentine Yellow, Transpa Neutral and Tissue 6.

The gingiva is further elaborated with various tissue masses and Transpa 3. Shades effects are thus incorporated.

The gingiva form is now shaped with Tissue 2, 3 and 6.

The shape is finalized with a correction bake and glaze.