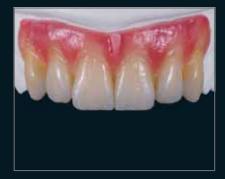

# PRETTAU® 2 DISPERSIVE® — INDIVIDUALLY COLORED AND VENEERED IN THE GINGIVAL AREA

NO LIMITATIONS - MILLED MONOLITHIC; HAND-CRAFTED

DT Federico Presicci, Dental Laboratory Antonio Lazetera, Savona, Italy