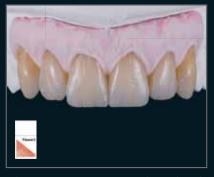

RSIVE® — INDIVIDUALLY COLORED AND VENEERED IN THE GINGIVAL AREA

NO LIMITATIONS - MILLED MONOLITHIC; HAND-CRAFTED

DT Federico Presicci, Dental Laboratory Antonio Lazetera, Savona, Italy







The pre-colored Prettau® 2 Dispersive® structure is further individualized through manual infiltration with Colour Liquid Prettau® 2 Aquarell A2, B3 and intensive colors. With a built-in shade gradient, color infiltration only enhances the natural esthetic.







The tooth aspect of the sintered structure is accentuated with ICE 3D Stains by Enrico Steger.







Roots and base gingiva are designed with a wash bake with ICE Ceramics Dentine Yellow, Transpa Neutral and Tissue 6.







The gingiva is further elaborated with various tissue masses and Transpa 3. Shades effects are thus incorporated.







The gingiva form is now shaped with Tissue 2, 3 and 6.







The shape is finalized with a correction bake and glaze.





Hand-crafted Prettau® 2 Dispersive® structure, veneered in the gingival area.



## **NEW!** PRETTAU® 2 DISPERSIVE®

- Pre-colored zirconia with a natural color gradient, optimal flexural strength and particularly high translucency
- No limitations! Ideal for monolithic full arch bridges, but also for single crowns, inlays, onlays, veneers, bars and multi-unit bridges (reduced or monolithic)
- No ceramic chipping (thanks to monolithic design), no abrasion of the antagonist
- Can be characterized individually for each patient with Colour Liquid Prettau® 2 Aquarell intensive colors, ICE Ceramics and ICE 3D Stains by Enrico Steger



#### **HUMAN ZIRCONIUM TECHNOLO