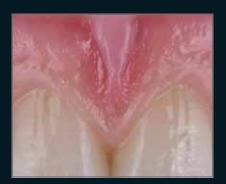

The gingiva is further elaborated with various tissue masses and Transpa 3. Shades effects are thus incorporated.

The gingiva form is now shaped with Tissue 2, 3 and 6.

The shape is finalized with a correction bake and glaze.