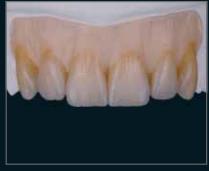

## PRETTAU® 2 DISPERSIVE® ZIRCONIA

Hand-crafted according to the Zirkonzahn Culture



# PRETTAU® 2 DISPERSIVE® — INDIVIDUALLY COLORED AND VENEERED IN THE GINGIVAL AREA

NO LIMITATIONS - MILLED MONOLITHIC; HAND-CRAFTED

DT Federico Presicci, Dental Laboratory Antonio Lazetera, Savona, Italy







The pre-colored Prettau® 2 Dispersive® structure is further individualized through manual infiltration with Colour Liquid Prettau® 2 Aquarell A2, B3 and intensive colors. With a built-in shade gradient, color infiltration only enhances the natural esthetic.







The tooth aspect of the sintered structure is accentuated with ICE 3D Stains by Enrico Steger.







Roots and base gingiva are designed with a wash bake with ICE Ceramics Dentine Yellow, Transpa Neutral and Tissue 6.







The gingiva is further elaborated with various tissue masses and Transpa 3. Shades effects are thus incorporated.







The gingiva form is now shaped with Tissue 2, 3 and 6.







The shape is finalized with a correction bake and glaze.





Hand-crafted Prettau® 2 Dispersive® structure, veneered in the gingival area.



## **NEW!** PRETTAU® 2 DISPERSIVE®

- Pre-colored zirconia with a natural color gradient, optimal flexural strength and particularly high translucency
- No limitations! Ideal for monolithic full arch bridges, but also for single crowns, inlays, o