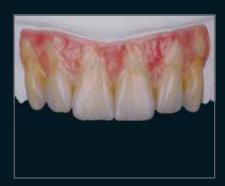

The tooth aspect of the sintered structure is accentuated with ICE 3D Stains by Enrico Steger.

Roots and base gingiva are designed with a wash bake with ICE Ceramics Dentine Yellow, Transpa Neutral and Tissue 6.

The gingiva is further elaborated with various tissue masses and Transpa 3. Shades effects are thus incorporated.

The gingiva form is now shaped with Tissue 2, 3 and 6.

The shape is finalized with a correction bake and glaze.