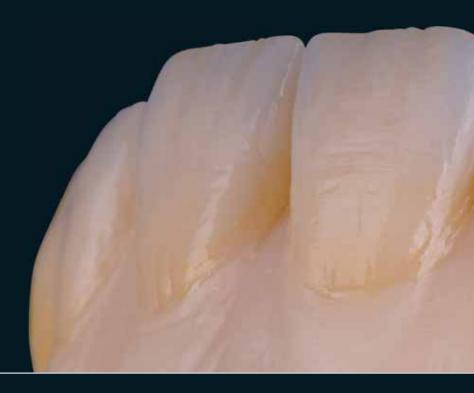

The pre-colored Prettau® 2 Dispersive® structure is further individualized through manual infiltration with Colour Liquid Prettau® 2 Aquarell A2, B3 and intensive colors. With a built-in shade gradient, color infiltration only enhances the natural esthetic.

The tooth aspect of the sintered structure is accentuated with ICE 3D Stains by Enrico Steger.

Roots and base gingiva are designed with a wash bake with ICE Ceramics Dentine Yellow, Transpa Neutral and Tissue 6.