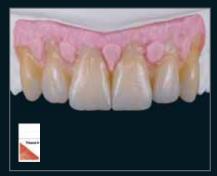

## PRETTAU® 2 DISPERSIVE® ZIRCONIA

Hand-crafted according to the Zirkonzahn Culture



# PRETTAU® 2 DISPERSIVE® — INDIVIDUALLY COLORED AND VENEERED IN THE GINGIVAL AREA

NO LIMITATIONS - MILLED MONOLITHIC; HAND-CRAFTED

DT Federico Presicci, Dental Laboratory Antonio Lazetera, Savona, Italy







The pre-colored Prettau® 2 Dispersive® structure is further individualized through manual infiltration with Colour Liquid Prettau® 2 Aquarell A2, B3 and intensive colors. With a built-in shade gradient, color infiltration only enhances the natural esthetic.







The tooth aspect of the sintered structure is accentuated with ICE 3D Stains by Enrico Steger.







Roots and base gingiva are designed with a wash bake with ICE Ceramics Dentine Yellow, Transpa Neutral and Tissue 6.







The gingiva is further elaborated with various tissue masses and Transpa 3. Shades effects are thus incorporated.







The gingiva form is now shaped with Tissue 2, 3 and 6.







The shape is finalized with a correction bake and glaze.





Hand-crafted Prettau® 2 Dispersive® structure, veneered in the gingival area.



## **NEW!** PRETTAU® 2 DISPERSIVE®

- Pre-colored zirconia with a natural color gradient, optimal flexural strength and particularly high translucency
- No limitations! Ideal for monolithic full arch bridges, but also for single crowns, inlays, onlays, veneers, bars and multi-unit bridges (reduced or monolithic)
- No ceramic chipping (thanks to monolithic design), no abrasion of the antagonist
- Can be characterized individually for each patient with Colour Liquid P