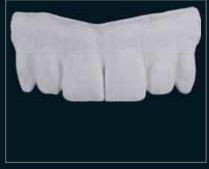

The tooth aspect of the sintered structure is accentuated with ICE 3D Stains by Enrico Steger.

Roots and base gingiva are designed with a wash bake with ICE Ceramics Dentine Yellow, Transpa Neutral and Tissue 6.