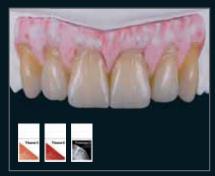

The pre-colored Prettau® 2 Dispersive® structure is further individualized through manual infiltration with Colour Liquid Prettau® 2 Aquarell A2, B3 and intensive colors. With a built-in shade gradient, color infiltration only enhances the natural esthetic.

The tooth aspect of the sintered structure is accentuated with ICE 3D Stains by Enrico Steger.

Roots and base gingiva are designed with a wash bake with ICE Ceramics Dentine Yellow, Transpa Neutral and Tissue 6.

The gingiva is further elaborated with various tissue masses and Transpa 3. Shades effects are thus incorporated.

The gingiva form is now shaped with Tissue 2, 3 and 6.

The shape is finalized with a correction bake and glaze.