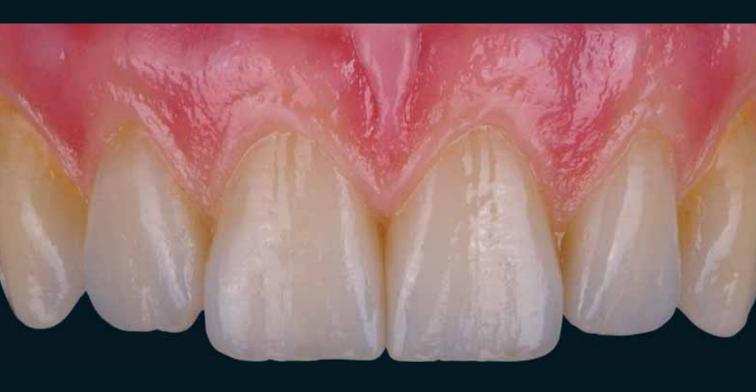

## PRETTAU® 2 DISPERSIVE® ZIRCONIA

Hand-crafted according to the Zirkonzahn Culture



# PRETTAU® 2 DISPERSIVE® — INDIVIDUALLY COLORED AND VENEERED IN THE GINGIVAL AREA

NO LIMITATIONS - MILLED MONOLITHIC; HAND-CRAFTED

DT Federico Presicci, Dental Laboratory Antonio Lazetera, Savona, Italy







The pre-colored Prettau® 2 Dispersive® structure is further individualized through manual infiltration with Colour Liquid Prettau® 2 Aquarell A2, B3 and intensive colors. With a built-in shade gradient, color infiltration only enhances the natural esthetic.







The tooth aspect of the sintered structure is accentuated with ICE 3D Stains by Enrico Steger.







Roots and base gingiva are designed with a wash bake with ICE Ceramics Dentine Yellow, Transpa Neutral and Tissue 6.







The gin