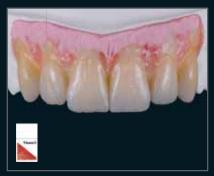

The gingiva is further elaborated with various tissue masses and Transpa 3. Shades effects are thus incorporated.

The gingiva form is now shaped with Tissue 2, 3 and 6.

The shape is finalized with a correction bake and glaze.