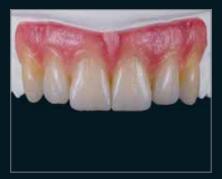

The gingiva is further elaborated with various tissue masses and Transpa 3. Shades effects are thus incorporated.

The gingiva form is now shaped with Tissue 2, 3 and 6.

The shape is finalized with a correction bake and glaze.