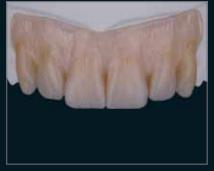

## PRETTAU® 2 DISPERSIVE® ZIRCONIA

Hand-crafted according to the Zirkonzahn Culture



# PRETTAU® 2 DISPERSIVE® — INDIVIDUALLY COLORED AND VENEERED IN THE GINGIVAL AREA

NO LIMITATIONS - MILLED MONOLITHIC; HAND-CRAFTED

DT Federico Presicci, Dental Laboratory Antonio Lazetera, Savona, Italy







The pre-colored Prettau® 2 Dispersive® structure is further individualized through manual infiltration with Colour Liquid Prettau® 2 Aquarell A2, B3 and intensive colors. With a built-in shade gradient, color infiltration only enhances the natural esthetic.







The tooth aspect of the sintered structure is accentuated with ICE 3D Stains by Enrico Steger.







Roots and base gingiva are designed with a wash bake with ICE Ceramics Dentine Yellow, Transpa Neutral and Tissue 6.







The gingiva is further elaborated with various tissue masses and Transpa 3. Shades effects are thus incorporated.







The gingiva form is now shaped with Tissue 2, 3 and 6.







The shape is finalized with a correction bake and glaze.





Hand-crafted Prettau® 2 Dispersive® structure, veneered in the gingival area.



## **NEW!** PRETTAU® 2 DISPERSIVE®

- Pre-colored zirconia with a natural color gradient, optimal flexural strength and particularly high translucency
- No limitations! Ideal for monolithic full arch bridges, but also for single crowns, inlays,