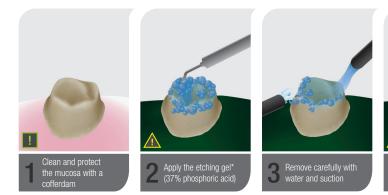

#### 1. Pre-treatment/cleaning of the zirconia crown

2. Pre-treatment/cleaning of the prepared teeth

3. Crown cementation

Apply the primer and let it dry (30 s)

໌ 30 s

50 µm

\* ATTENTION! Please follow the respective instructions from the manufacturer! Differences are possible due to simplified descriptions.

110 µr Recommendation for the preparation of the teeth:

Clean the teeth and remove plaque. Protect mucosa

250 µm

Sandblast Prettau® 4 Anterior® (magnification 5000 x)

All information is subject to change. Errors and omissions excepted. Version: 01/03/2019