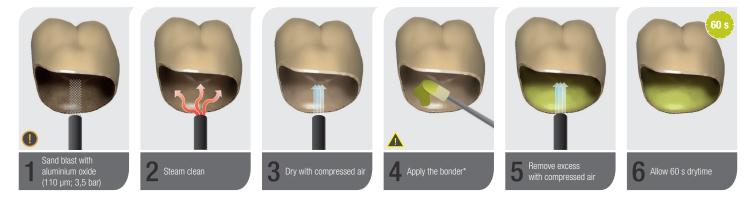

#### 1. Pre-treatment/cleaning of the zirconia crown

2. Pre-treatment/cleaning of the prepared teeth

3. Crown cementation

Apply the primer and let it dry (30 s)

໌ 30 s

50 µm

\* ATTENTION! Please follow the respective instructions from the manufacturer! Differences are possible due to simplified descriptions.