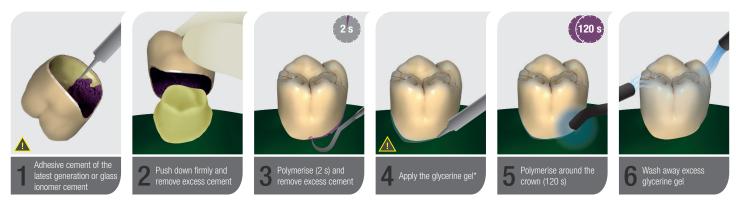

#### 1. Pre-treatment/cleaning of the zirconia crown

2. Pre-treatment/cleaning of the prepared teeth

3. Crown cementation

Apply the primer and let it dry (30 s)

໌ 30 s

50 µm

\* ATTENTION! Please follow the respective instructions from the manufacturer! Differences are possible due to simplified descriptions.