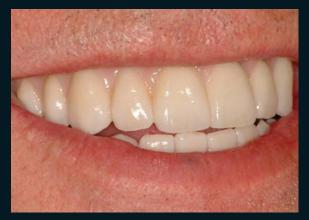

Using wax-up and double-scan, the construction is realized in a short period of time. The system creates the occlual screw accesses automatically. The buccal part of the front teeth has been veneered, resulting in a very high esthetic in the visible part and high stability in the lateral tooth area.