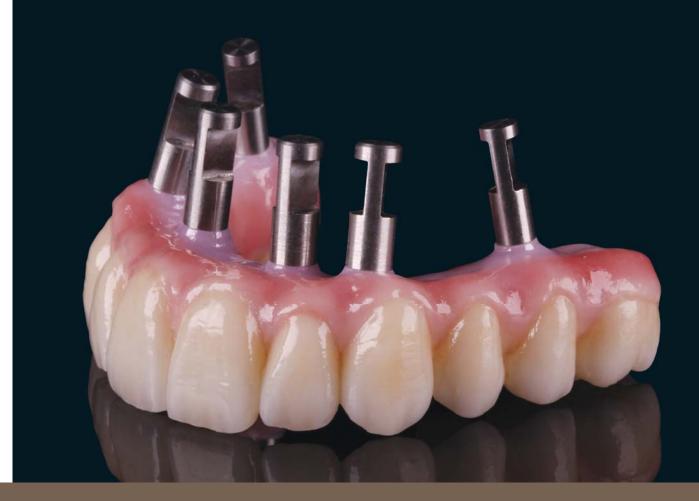

#### Prettau<sup>®</sup> Zirconia

In order to demonstrate the functionality of these types of construction, we collaborate with Dr. Fernando Rojas-Vizcaya from Spain and manufacture several works each month. The advantages of occlusally screwed Prettau<sup>®</sup> bridges are their easy fabrication and their stability.

Using wax-up and double-scan, the construction is realized in a short period of time. The system creates the occlual screw accesses automatically. The buccal part of the front teeth has been veneered, resulting in a very high esthetic in the visible part and high stability in the lateral tooth area.

#### The Prettau<sup>®</sup> Bridge

Dr. Fernando Rojas-Vizcaya, Spain Georg Walcher – Zirkonzahn Education Center