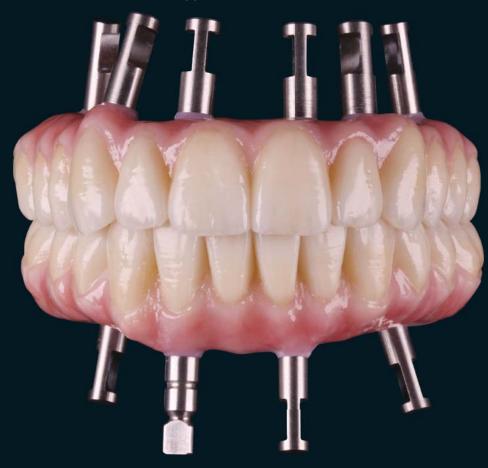

#### Prettau<sup>®</sup> Zirconia

In order to demonstrate the functionality of these types of construction, we collaborate with Dr. Fernando Rojas-Vizcaya from Spain and manufacture several works each month. The advantages of occlusally screwed Prettau<sup>®</sup> bridges are their easy fabrication and their stability.

Using wax-up and double-scan, the construction is realized in a short period of time. The system creates the occlual screw accesses automatically. The buccal part of the front teeth has been veneered, resulting in a very high esthetic in the visible part and high stability in the lateral tooth area.

#### The Prettau<sup>®</sup> Bridge

Dr. Fernando Rojas-Vizcaya, Spain Georg Walcher – Zirkonzahn Education Center