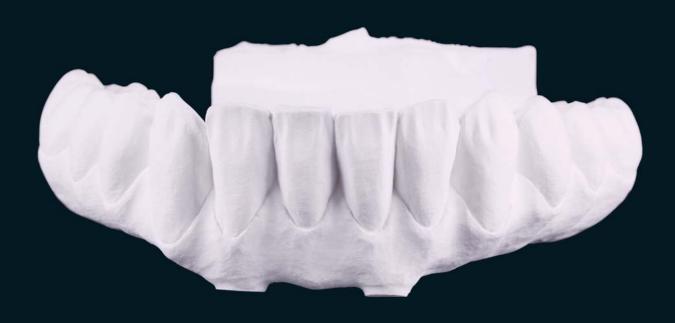

Using wax-up and double-scan, the construction is realized in a short period of time. The system creates the occlual screw accesses automatically. The buccal part of the front teeth has been veneered, resulting in a very high esthetic in the visible part and high stability in the lateral tooth area.