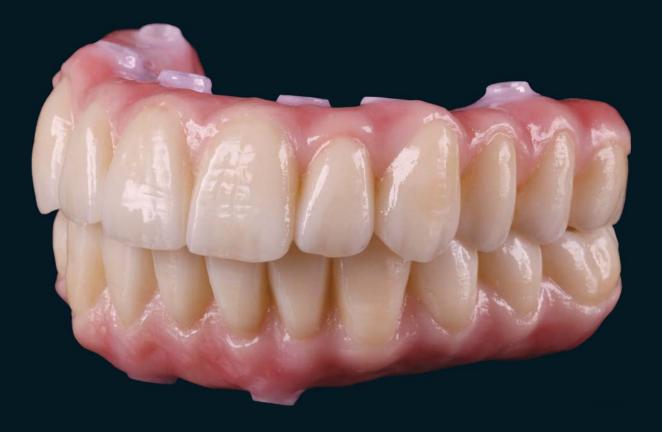

#### Prettau<sup>®</sup> Zirconia

In order to demonstrate the functionality of these types of construction, we collaborate with Dr. Fernando Rojas-Vizcaya from Spain and manufacture several works each month. The advantages of occlusally screwed Prettau<sup>®</sup> bridges are their easy fabrication and their stability.

Using wax-up and double-scan, the construction is realized in a short period of time. The system creates the occlual screw accesses automatically. The buccal part of the front teeth has been veneered, resulting in a very high esthetic in the visible part and high stability in the lateral tooth area.

#### The Prettau<sup>®</sup> Bridge

Dr. Fernando Rojas-Vizcaya, Spain Georg Walcher – Zirkonzahn Education Center