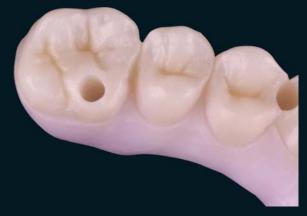

#### Prettau<sup>®</sup> Zirconia

In order to demonstrate the functionality of these types of construction, we collaborate with Dr. Fernando Rojas-Vizcaya from Spain and manufacture several works each month. The advantages of occlusally screwed Prettau<sup>®</sup> bridges are their easy fabrication and their stability.

Using wax-up and double-scan, the construction is realized in a short period of time. The system creates the occlual screw accesses automatically. The buccal part of the front teeth has been veneered, resulting in a very high esthetic in the visible part and high stability in the lateral tooth area.