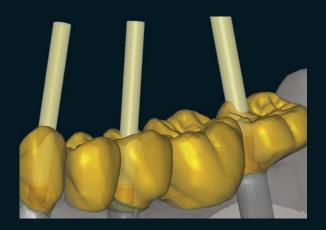

Using wax-up and double-scan, the construction is realized in a short period of time. The system creates the occlual screw accesses automatically. The buccal part of the front teeth has been veneered, resulting in a very high esthetic in the visible part and high stability in the lateral tooth area.