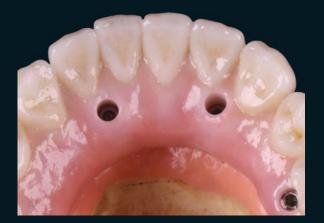

Using wax-up and double-scan, the construction is realized in a short period of time. The system creates the occlual screw accesses automatically. The buccal part of the front teeth has been veneered, resulting in a very high esthetic in the visible part and high stability in the lateral tooth area.