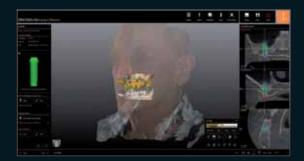

## ZIRKONZAHN.IMPLANT-PLANNER

3D implant planning software on the basis of matched patient data (DICOM data, intraoral scans, model scans and 3D facial scans, etc.)

- Import and export of scan data as well as open data formats (STL, OBJ, OFF, etc.)
- Implant libraries with implant-prosthetic components for all common implant systems as well as drilling sleeve library
- Module for converting DICOM data into STL data and module for impression trays
- Version for dentists with all function-relevant tools for implant planning
- Version for the lab: implant planning, surgical guides, CAD-interface