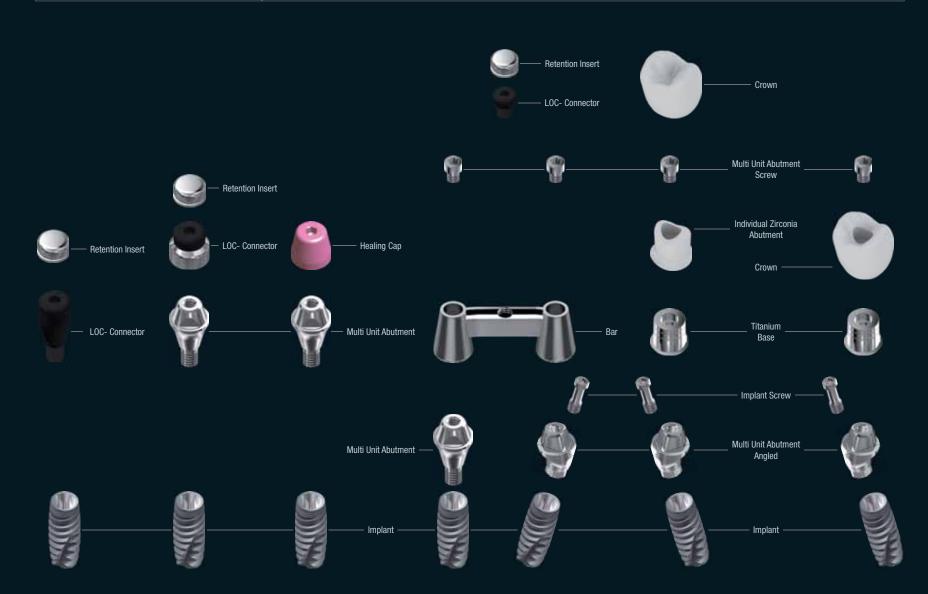

\* The Zirkonzahn warranty regulation can be viewed at www.zirkonzahn.com

LOC- CONNECTOR MULTI UNIT ABUTMENTS