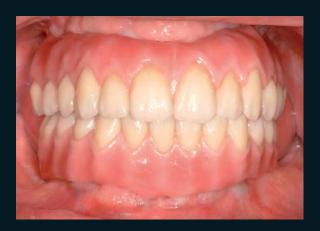

#### Prettau Zirconia

This Prettau Bridge was 2 toned coloured in the pre-sintered stage by using the special Prettau Colour Liquids applied with a metal-free brush.

The premolar abutments diverge severely calling for a primary substructure. The secondary part is fixed to the primary with a screw. The entire construction is made from 100% zirconia. Only the pink tissue part was completed with ICE Ceramic veneering porcelain.

#### Prettau Zirconia

Georg Walcher, South Tyrol and Dr. Fernando Rojas-Vizcaya, Spain