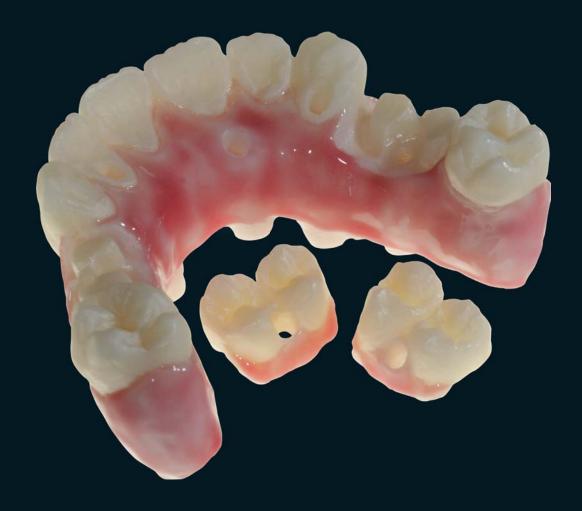

#### Prettau Zirconia

This Prettau Bridge was 2 toned coloured in the pre-sintered stage by using the special Prettau Colour Liquids applied with a metal-free brush.

The premolar abutments diverge severely calling for a primary substructure. The secondary part is fixed to the primary with a screw. The entire construction is made from 100% zirconia. Only the pink tissue part was completed with ICE Ceramic veneering porcelain.

#### Prettau Zirconia

Georg Walcher, South Tyrol and Dr. Fernando Rojas-Vizcaya, Spain