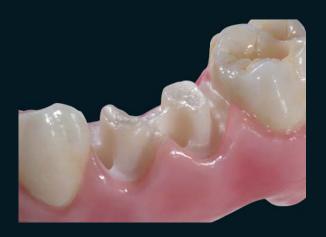

#### Prettau Zirconia

This Prettau Bridge was 2 toned coloured in the pre-sintered stage by using the special Prettau Colour Liquids applied with a metal-free brush.

The premolar abutments diverge severely calling for a primary substructure. The secondary part is fixed to the primary with a screw. The entire construction is made from 100% zirconia. Only the pink tissue part was completed with ICE Ceramic veneering porcelain.

#### Prettau Zirconia

Georg Walcher, South Tyrol and Dr. Fernando Rojas-Vizcaya, Spain