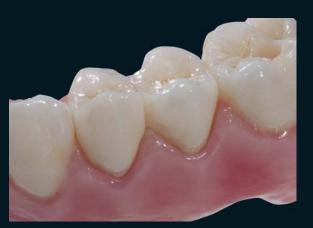

#### Prettau Zirconia

This Prettau Bridge was 2 toned coloured in the pre-sintered stage by using the special Prettau Colour Liquids applied with a metal-free brush.

The premolar abutments diverge severely calling for a primary substructure. The secondary part is fixed to the primary with a screw. The entire construction is made from 100% zirconia. Only the pink tissue part was completed with ICE Ceramic veneering porcelain.

#### Prettau Zirconia

Georg Walcher, South Tyrol and Dr. Fernando Rojas-Vizcaya, Spain