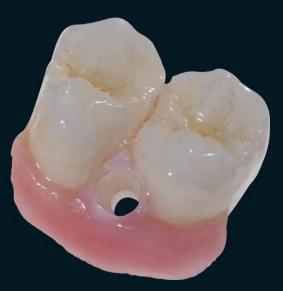

#### Prettau Zirconia

This Prettau Bridge was 2 toned coloured in the pre-sintered stage by using the special Prettau Colour Liquids applied with a metal-free brush.

The premolar abutments diverge severely calling for a primary substructure. The secondary part is fixed to the primary with a screw. The entire construction is made from 100% zirconia. Only the pink tissue part was completed with ICE Ceramic veneering porcelain.

#### Prettau Zirconia

Georg Walcher, South Tyrol and Dr. Fernando Rojas-Vizcaya, Spain