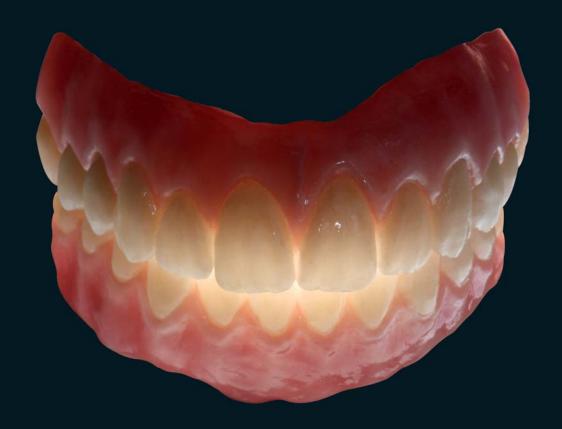

#### Prettau Zirconia

This Prettau Bridge was 2 toned coloured in the pre-sintered stage by using the special Prettau Colour Liquids applied with a metal-free brush.

The premolar abutments diverge severely calling for a primary substructure. The secondary part is fixed to the primary with a screw. The entire construction is made from 100% zirconia. Only the pink tissue part was completed with ICE Ceramic veneering porcelain.

#### Prettau Zirconia

Georg Walcher, South Tyrol and Dr. Fernando Rojas-Vizcaya, Spain