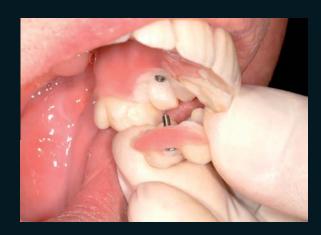

#### Prettau Zirconia

This Prettau Bridge was 2 toned coloured in the pre-sintered stage by using the special Prettau Colour Liquids applied with a metal-free brush.

The premolar abutments diverge severely calling for a primary substructure. The secondary part is fixed to the primary with a screw. The entire construction is made from 100% zirconia. Only the pink tissue part was completed with ICE Ceramic veneering porcelain.

#### Prettau Zirconia

Georg Walcher, South Tyrol and Dr. Fernando Rojas-Vizcaya, Spain