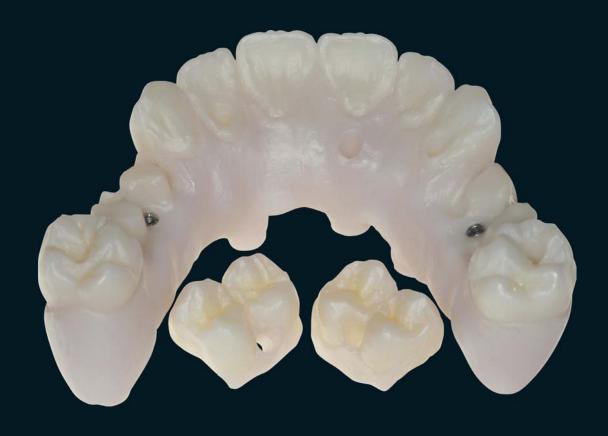

#### Prettau Zirconia

This Prettau Bridge was 2 toned coloured in the pre-sintered stage by using the special Prettau Colour Liquids applied with a metal-free brush.

The premolar abutments diverge severely calling for a primary substructure. The secondary part is fixed to the primary with a screw. The entire construction is made from 100% zirconia. Only the pink tissue part was completed with ICE Ceramic veneering porcelain.

#### Prettau Zirconia

Georg Walcher, South Tyrol and Dr. Fernando Rojas-Vizcaya, Spain