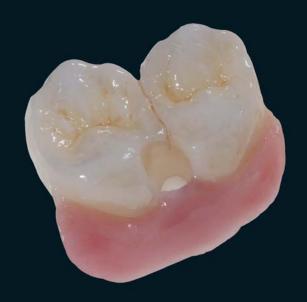

#### Prettau Zirconia

This Prettau Bridge was 2 toned coloured in the pre-sintered stage by using the special Prettau Colour Liquids applied with a metal-free brush.

The premolar abutments diverge severely calling for a primary substructure. The secondary part is fixed to the primary with a screw. The entire construction is made from 100% zirconia. Only the pink tissue part was completed with ICE Ceramic veneering porcelain.

#### Prettau Zirconia

Georg Walcher, South Tyrol and Dr. Fernando Rojas-Vizcaya, Spain