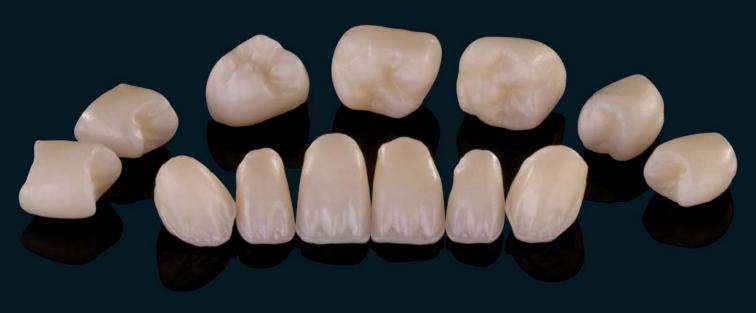

Prettau® Anterior® is a new and highly biocompatible zirconia material. Due to its high transparency it is ideally suited for use in the anterior tooth region and hence offers an ideal alternative to lithium disilicate.

- Double the flexural strength compared to lithium disilicate (670 MPa) and extra resistant to ageing
- Higher transparency allows perfect light transmission and good background masking
- Suitable for fully anatomical contours or framework for ceramic veneering
- In combination with the Colour Liquids Prettau® Anterior® Aquarell, the ICE Zirkon Stains Prettau® and the ICE Zirkon 3D Stains by Enrico Steger, it is now possible to work fully anatomically also in the anterior area, which helps to prevent the problem of ceramic chipping
- Shorter sinter times due to sintering at 1,500 °C (2,732 °F)
- Polychrome (multi-colored) material restorations can be colored in several colors already prior to the sintering process
- Can be milled dry and with common zirconia burs
- Available in various block sizes (also for manual systems)
- Indications: metal-free partial and individual crowns, inlays, onlays, veneers, 3-unit bridges (max.)