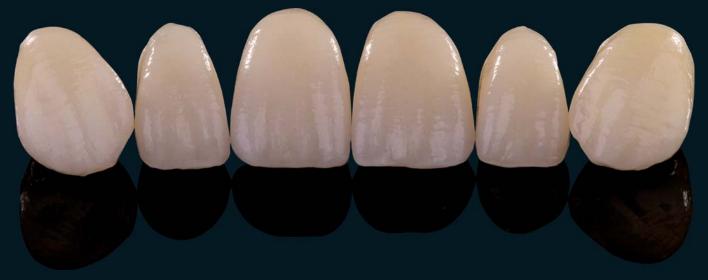

STUDIES CONDUCTED AT THE UNIVERSITY OF PENNSYLVANIA

Crowns made of Prettau® Anterior® colored with Ice Zirkon 3D Stains by Enrico Steger