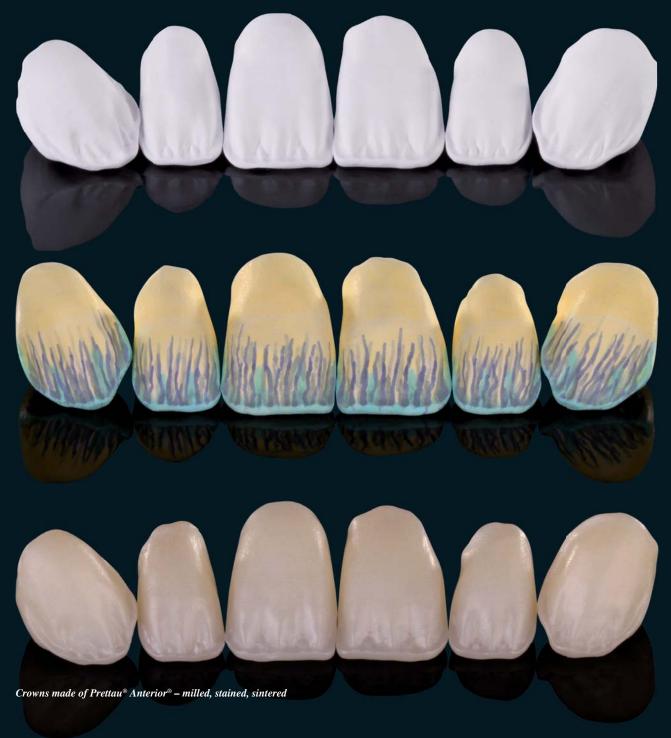

- Double the flexural strength compared to lithium disilicate (670 MPa) and extra resistant to ageing
- Higher transparency allows perfect light transmission and good background masking
- Suitable for fully anatomical contours or framework for ceramic veneering
- In combination with the Colour Liquids Prettau® Anterior® Aquarell, the ICE Zirkon Stains Prettau® and the ICE Zirkon 3D Stains by Enrico Steger, it is now possible to work fully anatomically also in the anterior area, which helps to prevent the problem of ceramic chipping
- Shorter sinter times due to sintering at 1,500 °C (2,732 °F)
- Polychrome (multi-colored) material restorations can be colored in several colors already prior to the sintering process
- Can be milled dry and with common zirconia burs
- Available in various block sizes (also for manual systems)
- Indications: metal-free partial and individual crowns, inlays, onlays, veneers, 3-unit bridges (max.)

STUDIES CONDUCTED AT THE UNIVERSITY OF PENNSYLVANIA

Crowns made of Prettau® Anterior® colored with Ice Zirkon 3D Stains by Enrico Steger