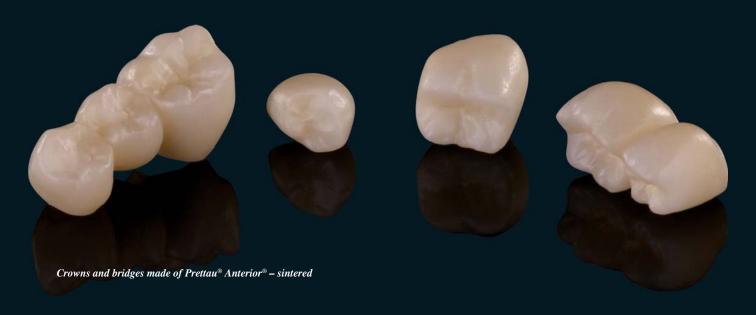

Prettau® Anterior® is a new and highly biocompatible zirconia material. Due to its high transparency it is ideally suited for use in the anterior tooth region and hence offers an ideal alternative to lithium disilicate.

- Double the flexural strength compared to lithium disilicate (670 MPa) and extra resistant to ageing
- Higher transparency allows perfect light transmission and good background masking
- Suitable for fully anatomical contours or framework for ceramic veneering
- In combination with the Colour Liquids Prettau® Anterior® Aquarell, the ICE Zirkon Stains Prettau® and the ICE Zirkon 3D Stains by Enrico Steger, it is now possible to work fully anatomically also in the anterior area, which helps to prevent the problem of ceramic chipping
- Shorter sinter times due to sintering at 1,500 °C (2,732 °F)
- Polychrome (multi-colored) material restorations can be colored in several colors already prior to the sintering process
- Can be milled dry and with common zirconia burs
- Available in various block sizes (also for manual systems)
- Indications: metal-free partial and individual crowns, inlays, onlays, veneers, 3-unit bridges (max.)